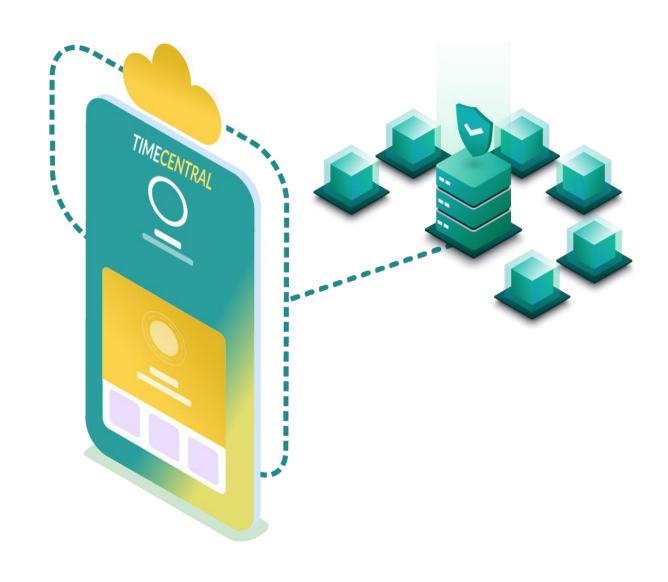

## Realtime push to Cloud

# Pushes data real-time to the cloud

Attendance, as well as temperature records, are transferred in real-time, making it easy for tracking and checking at the head office or operation center.

Prompting lateness and overtime reports in real time mode visible to managers by staff location or project.

## **Blockchain Enabled**

### An Immutable Ledger

All records are stored on a private blockchain, making them immutable. There is no risk of data being manipulated nor accessible by third parties. This allows our customers to prove their records are true, using the laws of mathematics.

An added layer of security is provided by the use of a Trust Anchoring meta chain, which hashes your data in a widely shared public blockchain..