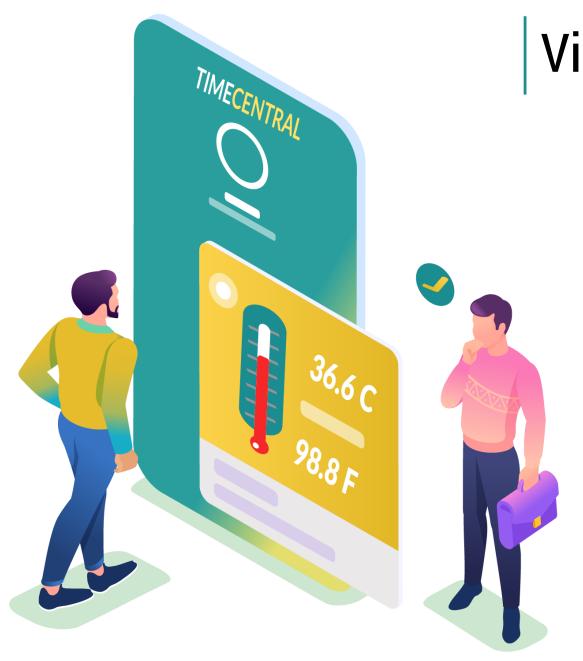

## **Visitor Temperature Recording**

Due to the evolving COVID-19 situation, employers must put in place stringent measures to safeguard the health of their staff and visitor which includes temperature screening, health declaration, and ensuring safe distancing measures are observed at all times.

BIOTEMP has facilitated temperature taking by facial recognition sensors and recording of visitor details without physical contact. This will speed up the whole process faster and reduce physical contact.

All offices who have adopted a temporary solution can now look forward to our automated solution that track visitors with their temperature readings on a daily basis.