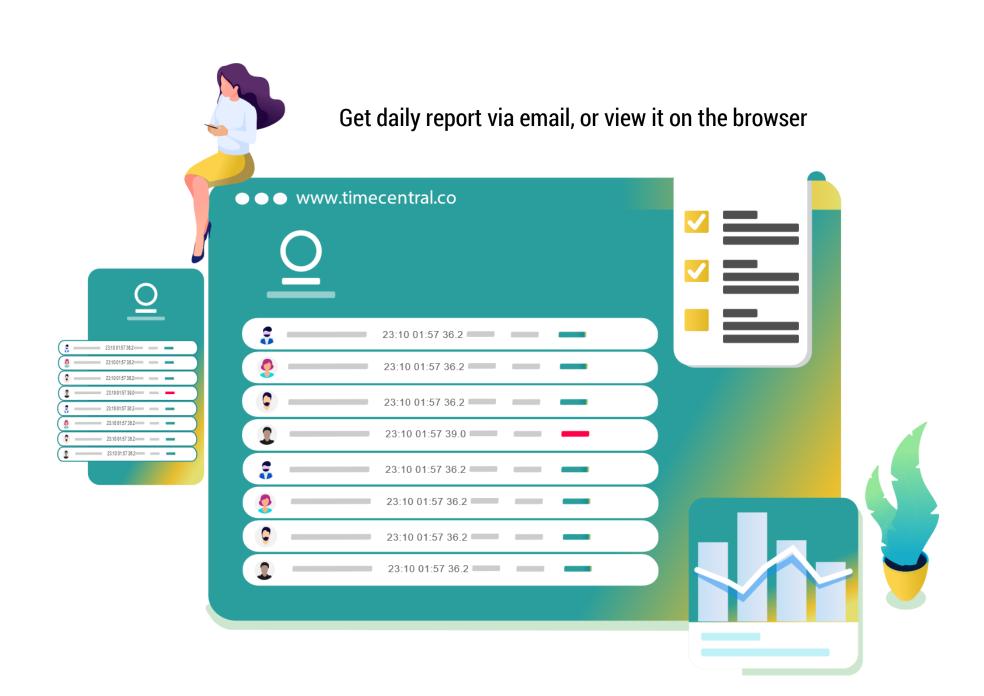

# Pushes data real-time to the cloud

Attendance, as well as temperature records, are transferred in real-time, making it easy for tracking and checking at the head office or operation center.

Prompting lateness and overtime reports in real time mode visible to managers by staff location or project.