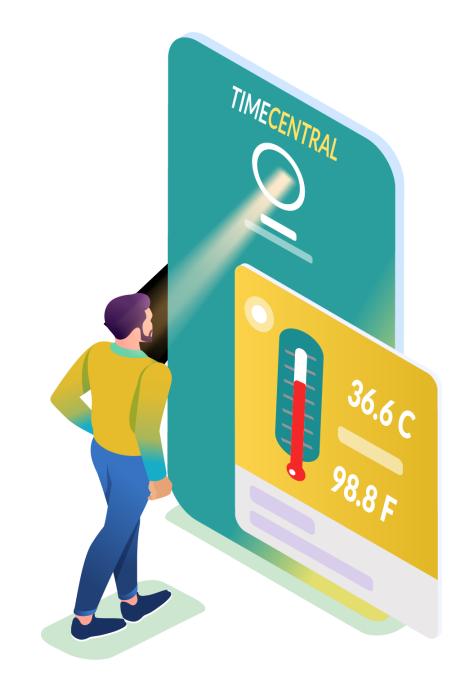

## **Temperature Alert & Alarm**

Non-contact measurement of temperature readings of registered users i.e., staff/employees/workers and visitors as well throughout the day.

Modes: Celsius / Fahrenheit

Temperature Measurement range: **25C - 45C** 

Thermal Image Field: 32x32

Body temperature alarm value can be set

Enable disable access based on threshold

Alerts can be configured.

Store temperature records to the database.

Appropriate measures can be carried out to those higher than normal temperature

## **Visitor Temperature Recording**

Due to the evolving COVID-19 situation, employers must put in place stringent measures to safeguard the health of their staff and visitor which includes temperature screening, health declaration, and ensuring safe distancing measures are observed at all times.

BIOTEMP has facilitated temperature taking by facial recognition sensors and recording of visitor details without physical contact. This will speed up the whole process faster and reduce physical contact.