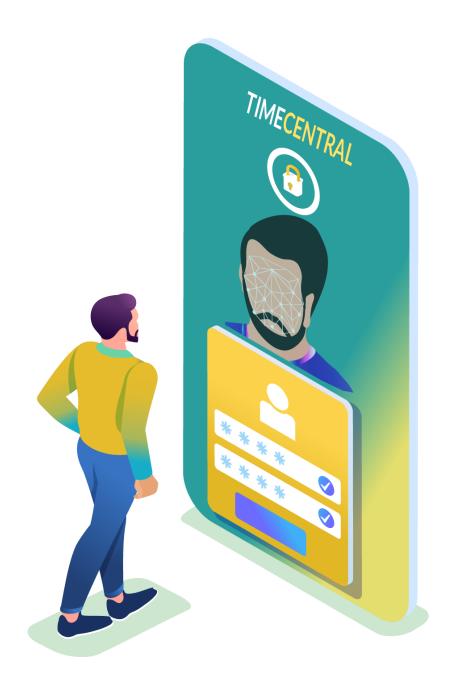

## **Face Recognition**

### **Face Recognition**

Facial recognition is the process of identifying or verifying the identity of a person using their face. It captures, analyses and compares patterns based on the person's facial textures and shapes.

8-Inch Dual Camera Face Recognition

Face Capacity: 20,000

1:N Face Recognition: 97.3%

Scanning Speed: 1 Second

1:1 Person Certificate Comparison: More than 99%