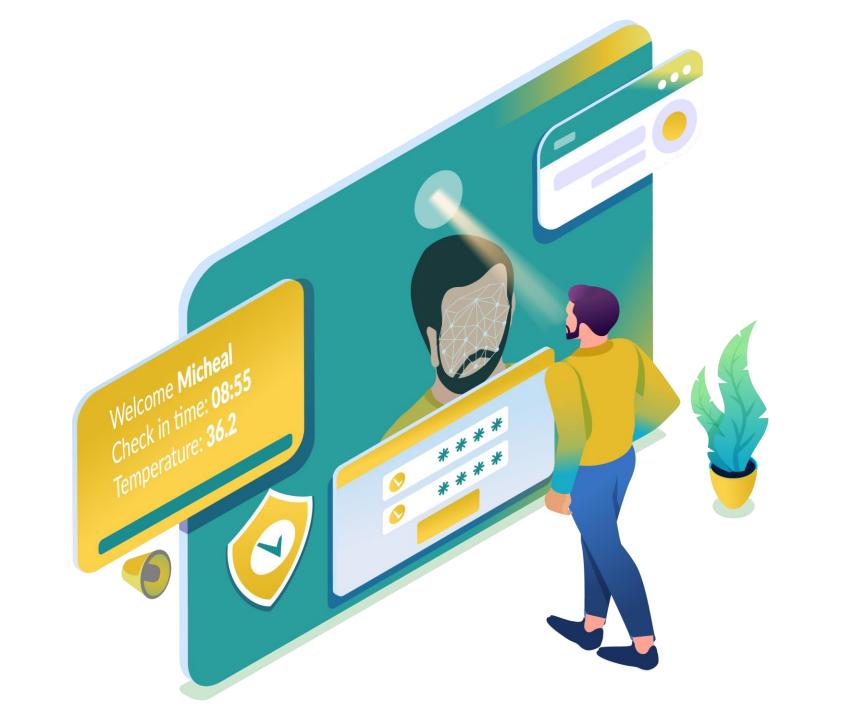

Get both attendance and temperature readings of your visitor & staff without touching any surface in one fixed facial recognition system

Temperature Taking

ISO:27001 Certified

100% Cloud

Multi-Language

Face Recognition attendance

### **BIOTEMP**

Biometric + Temperature

Contact-less authentication of attendance with temperature recording in safest and effective way

8-Inch Dual Camera Face Recognition

Face Capacity: 20,000

1:N Face Recognition: 97.3%

Scanning Speed: 1 Second

1:1 Person Certificate Comparison: More than 99%

## **Temperature Alert & Alarm**

Non-contact measurement of temperature readings of registered users i.e., staff/employees/workers and visitors as well throughout the day.

Modes: Celsius / Fahrenheit

Temperature Measurement range: **25C - 45C** 

Thermal Image Field: 32x32

Body temperature alarm value can be set

Enable disable access based on threshold

Alerts can be configured.

Store temperature records to the database.

Appropriate measures can be carried out to those higher than normal temperature